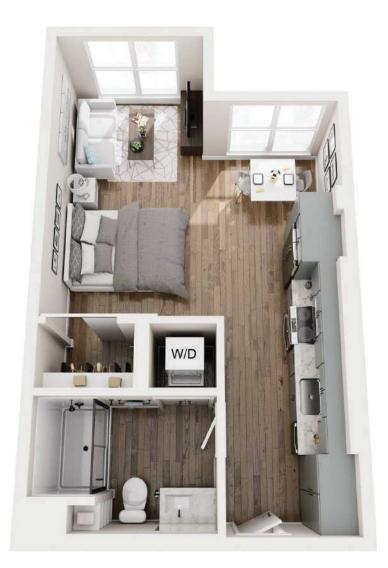

## **S1** STUDIO / 1 BATH

| S E 🕅 E N S | 777 W. Middlefield Rd   Mountain View, CA 94043 |
|-------------|-------------------------------------------------|
|             | www.sevensmv.com                                |
|             |                                                 |

Floor plans are artist's rendering. All dimensions are approximate. Actual product and specifications may vary in dimension or detail. Not all features are available in every rental home. Prices and availability are subject to change. Rent is based on monthly frequency. Additional fees may apply, such as but not limited to package delivery, trash, water, amenities, etc. Deposits vary. Please see a representative for details.