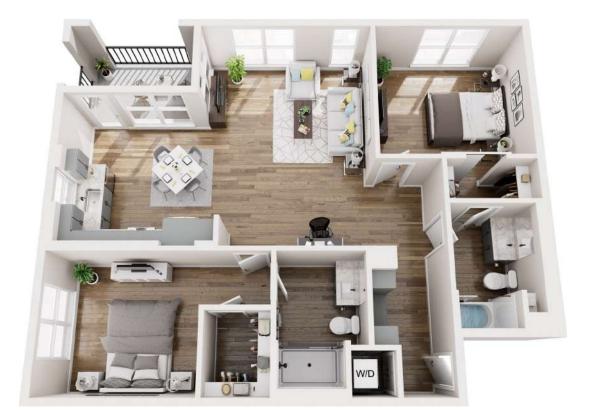

## **B3** 2 BED / 2 BATH

## **1211 - 1240** SQ. FT.

| S E 🕅 E N S | 777 W. Middlefield Rd   Mountain View, CA 94043 |
|-------------|-------------------------------------------------|
|             | www.sevensmv.com                                |

Floor plans are artist's rendering. All dimensions are approximate. Actual product and specifications may vary in dimension or detail. Not all features are available in every rental home. Prices and availability are subject to change. Rent is based on monthly frequency. Additional fees may apply, such as but not limited to package delivery, trash, water, amenities, etc. Deposits vary. Please see a representative for details.