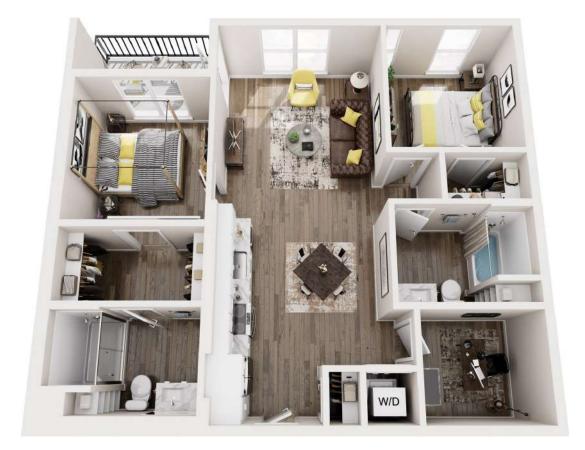

## **B1** 2 BED / 2 BATH

## **1020 - 1044** SQ. FT.

| S E 🕅 E N S | 777 W. Middlefield Rd   Mountain View, CA 94043 |
|-------------|-------------------------------------------------|
|             | www.sevensmv.com                                |