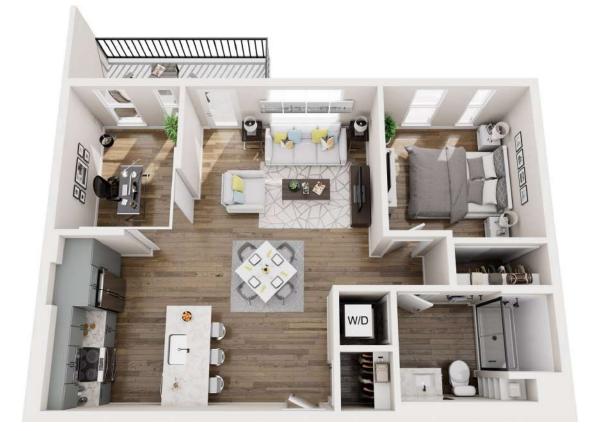

## **A8** 1 BED / 1 BATH

Γ

## 845 SQ. FT.

| S E 🕅 E N S | 777 W. Middlefield Rd   Mountain View, CA 94043 |
|-------------|-------------------------------------------------|
|             | www.sevensmv.com                                |

Floor plans are artist's rendering. All dimensions are approximate. Actual product and specifications may vary in dimension or detail. Not all features are available in every rental home. Prices and availability are subject to change. Rent is based on monthly frequency. Additional fees may apply, such as but not limited to package delivery, trash, water, amenities, etc. Deposits vary. Please see a representative for details.