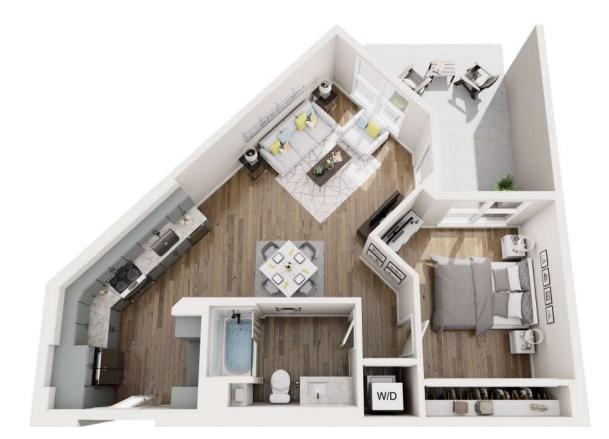

## **A3** 1 BED / 1 BATH

| S E 🕅 E N S | 777 W. Middlefield Rd   Mountain View, CA 94043 |
|-------------|-------------------------------------------------|
|             | www.sevensmv.com                                |

Floor plans are artist's rendering. All dimensions are approximate. Actual product and specifications may vary in dimension or detail. Not all features are available in every rental home. Prices and availability are subject to change. Rent is based on monthly frequency. Additional fees may apply, such as but not limited to package delivery, trash, water, amenities, etc. Deposits vary. Please see a representative for details.