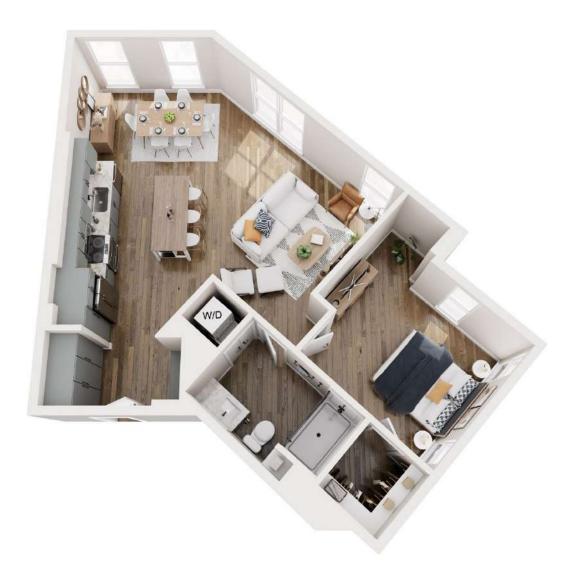

## **A10** 1 BED / 1 BATH

## **928** SQ. FT.

| S E 🕅 | Ε | Ν | S |  |
|-------|---|---|---|--|
|-------|---|---|---|--|

777 W. Middlefield Rd | Mountain View, CA 94043

www.sevensmv.com

Floor plans are artist's rendering. All dimensions are approximate. Actual product and specifications may vary in dimension or detail. Not all features are available in every rental home. Prices and availability are subject to change. Rent is based on monthly frequency. Additional fees may apply, such as but not limited to package delivery, trash, water, amenities, etc. Deposits vary. Please see a representative for details.