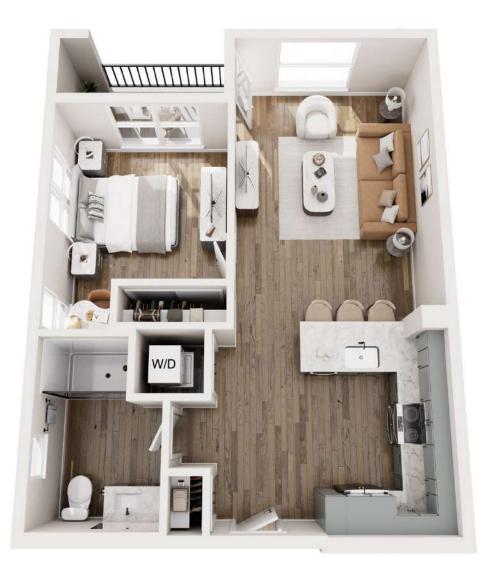

## A1.2 1 BED / 1 BATH

## **700** SQ. FT.

| S E 🕅 E N S | 777 W. Middlefield Rd   Mountain View, CA 94043 |
|-------------|-------------------------------------------------|
|             | www.sevensmv.com                                |
|             |                                                 |